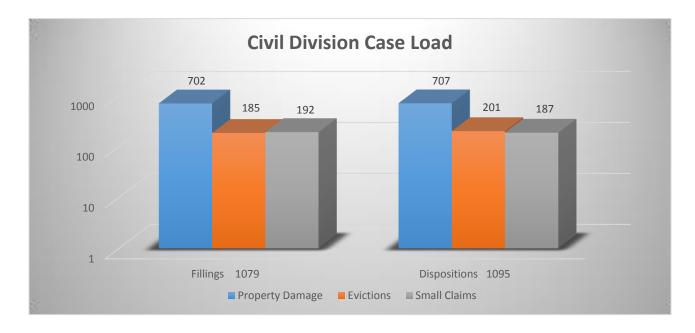

# Civil Division: Case Load, Case Activity

The following Civil filings and dispositions were made in Marysville Municipal Court in 2014.