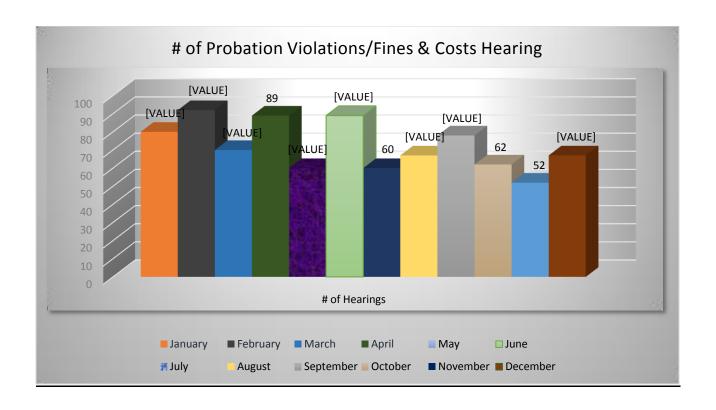

# **Probation Activity**

In 2014, 675 offenders were placed on probation (286 in criminal cases and 389 in traffic cases). The probation officer or his assistant personally interviewed each offender placed on probation and informed the offender of the requirements of the offender's sentence and probation. Of the 675 offenders on probation in 2014, 10 were on reporting probation. Each person placed on probation is required to pay a one-time \$25.00 probation fee. In 2014, the probation department collected \$16,875.00 in probation fees. As a result of enforcement actions by the Probation Department and Clerk's Office, the Court conducted 866 probation violation and fines and costs hearings, and collected \$29,257.01 in fines and costs from offenders. (See the charts on the next page.) It should be noted that it is court policy to review the records of all persons charged as probation violators or charged in a fines and costs hearing. Where the review finds additional delinquent fines and costs, or other failures to comply with probation, the delinquencies and failures to comply are charged as part of the probation violation or fines and costs hearing. As a result of this policy the Court collects many old delinquencies and enforces compliance with many old orders.