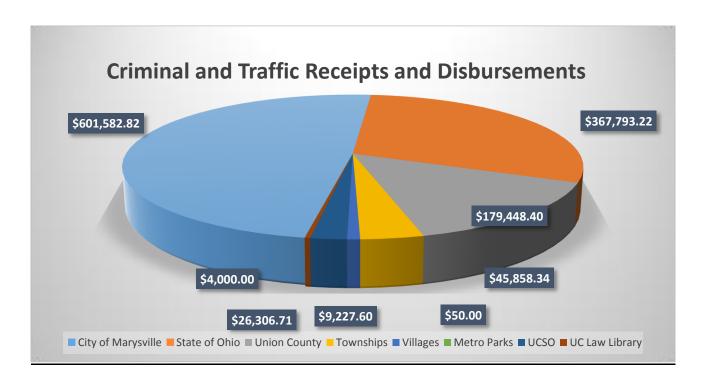

# Criminal and Traffic Division: Receipts and Disbursements

In 2014, the Criminal and Traffic Division of the Marysville Municipal Court disbursed \$1,306,319.14. Disbursements were made to the listed governmental entities.