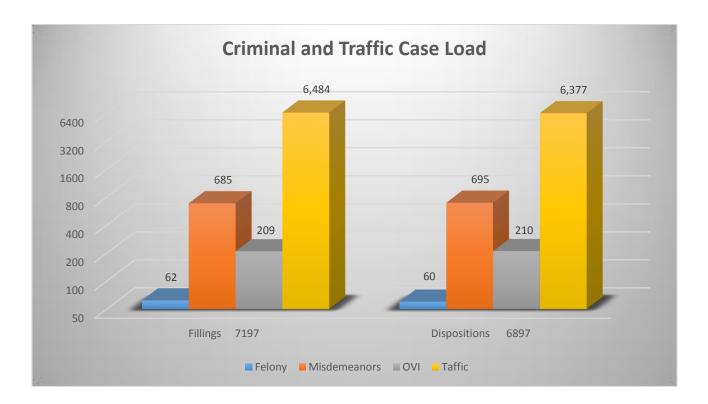

# Criminal and Traffic Division: Case Load, Case Activity

The following Criminal and Traffic filings and dispositions were made in the Marysville Municipal Court in 2014.

The above numbers do not include "secondary" cases where an individual is charged with multiple offenses. The numbers reflect only the primary case under which such an individual is charged. Further, they do not include probation violation charges or contempt of court proceedings.