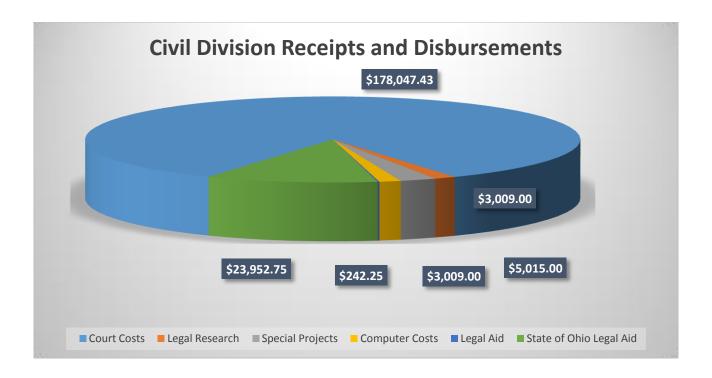

In 2014, the Civil Division disbursed \$213,275.43 to the City of Marysville and the State of Ohio. The disbursements were made to the listed accounts/funds.

The \$23,952.75 by the State for legal aid funding is pursuant to R.C. 1901.26, 1907.24 and 2303.201. Under the Supreme Court of Ohio's reporting requirements, the above numbers for filings and dispositions, and the numbers for receipts and disbursements do not reflect all the activity of the Civil Division. For example, the filing figures do not reflect garnishment filings nor re-opening cases for motions. Similarly, the receipts and disbursements figures do not reflect garnishment collections and disbursements to judgment creditors.